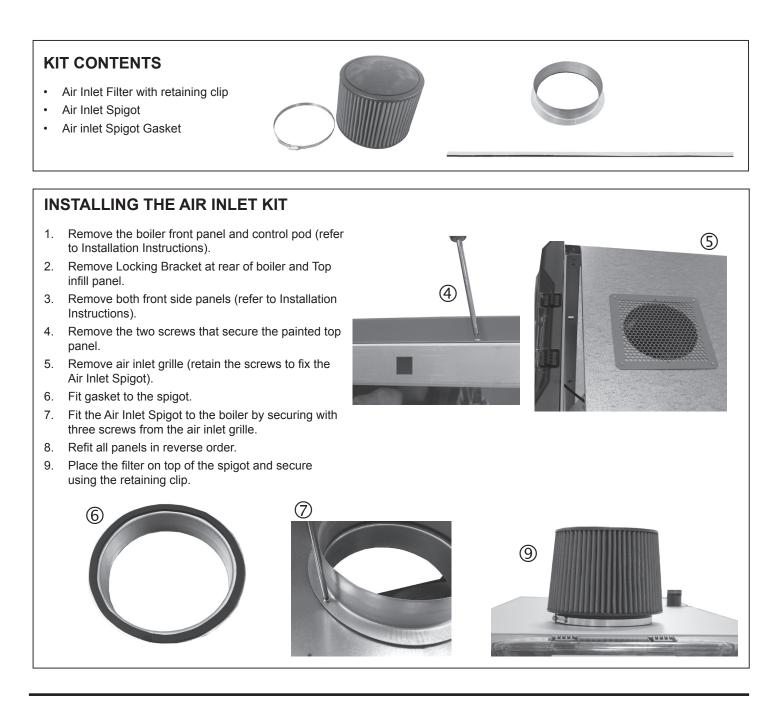

## NOTE. For appliance outputs from 715kW, two air filter kits will be required. Each kit to be fitted to the Master and Slave Modules.

This Air Filter Kit allows the installer to draw air from inside the building but prevent the appliance drawing in contaminants that may adversely affect the boiler performance and reliability. The room should be cleaned and the floors should be sealed to reduce the amount of contamination and prevent the filter blocking prematurely. For each service the filter should be checked and replaced if necessary.