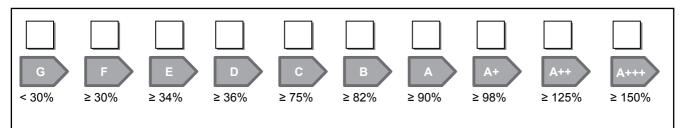

|        |       | Yes   |      |       |       |       |       |
| Seasonal Space heating efficiency class  |        |       | A     |      |       |       |       |       |
| Rated heat output                        |        | kW    | 30    | 30   | 40    | 40    | 60    | 60    |
| Seasonal space heating energy efficiency | ηson   | %     | 93*   | 93*  | 93*   | 93*   | 93*   | 93*   |
| Annual energy consumption                | QHE    | GJ    | 92.9  | 91.9 | 123.9 | 122.6 | 185.8 | 181.9 |
| Sound power level, indoors               | Lwa    | dB    | 53    | 53   | 53    | 53    | 52    | 52    |



## Solar Contribution (from fiche of solar device)



Seasonal Space Heating Energy Efficiency of Package TOTAL: A+B+C=

## Seasonal Space Heating Energy Efficiency Class of Package