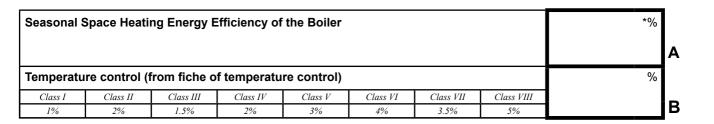

## Solar Contribution (from fiche of solar device)

Seasonal Space Heating Energy Efficiency of Package TOTAL: A+B+C=

## Seasonal Space Heating Energy Efficiency Class of Package