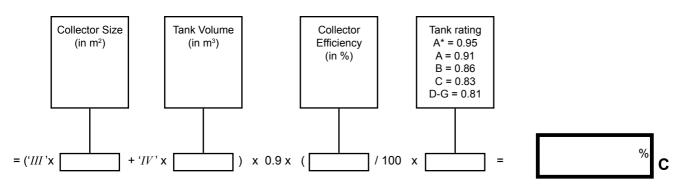

## Solar Contribution (from fiche of solar device)

Seasonal Space Heating Energy Efficiency of Package TOTAL: A+B+C=