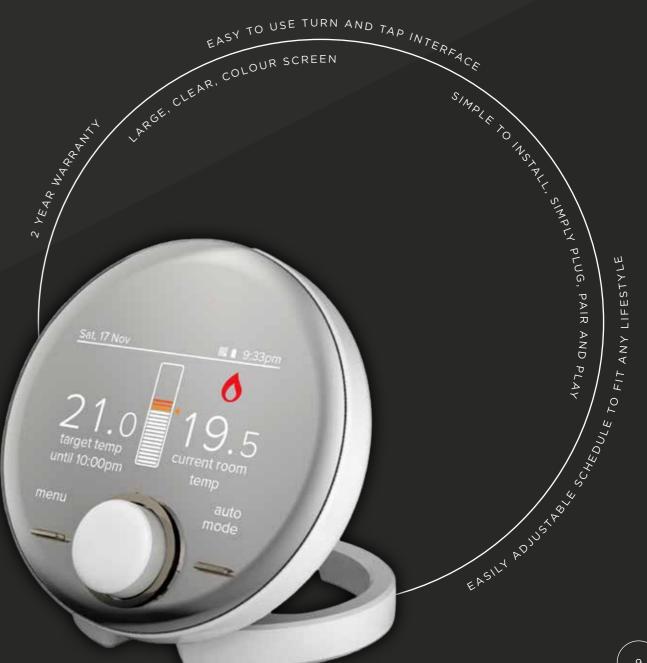

#### **EASY TO INSTALL**

- Fast and simple to install, no wiring, simply plug, pair and play
- Straightforward pairing process
- Zigbee wireless control with robust signal
- Wall bracket, desk stand and trim plate in the box for flexible locating
- Automatic device setup walkthrough sequence on power up
- Easy Wi-Fi setup using the Halo app\*
- Load compensation provides easy Boiler Plus compliance
- Direct connection from Smart Interface to home Wi-Fi\*

#### **EASY TO USE**

- Large, clear, colour screen
- Easy to find and understand fault messaging
- Easy problem solving with diagnostics LEDs and Override button on boiler mounted Smart Interface
- Designed specifically to work with Ideal Boilers
- Easy to set heating schedules with up to 6 events per day
- Easy and flexible app controlled heating\*
- Easy to use turn and tap interface

#### **EASY TO LIVE WITH**

- 2 years warranty
- Easily adjustable schedule to fit any lifestyle
- Compact and contemporary design
- Designed to be discrete, place anywhere to blend into the home
- Designed to make life simple with holiday mode and child lock
- Maintain boiler health with on screen service and fault notifications
- Tested by householders to ensure reliability
- Smart home compatibility, easy heating control with Amazon Alexa or Google Home\*
- Geolocation for lifestyle based heating, only heat the home when it's occupied\*
- Frost protection for winter boiler and system protection
- Smart support automatically sends data to Ideal Boiler's customer service centre