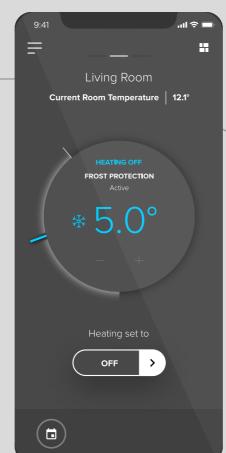

# STYLISH AND EFFICIENT HEATING CONTROL

Compact and contemporary, Halo is designed to blend into any home.

Inconspiculously mounted to the wall or discretely desktop mounted using the stand, Halo will complement a wide range of homes and interiors.

A large, clear, colour screen and intuitive dial and button interface blends ease of use with stylish aesthetics.

#### **EASY TO LIVE WITH**

- 2 years warranty
- Easily adjustable schedule to fit any lifestyle
- Compact and contemporary design
- Designed to be discrete, place anywhere to blend into the home
- Designed to make life simple with holiday mode and child lock
- Maintain boiler health with on screen service and fault notifications
- Tested by householders to ensure reliability
- Smart home compatibility, easy heating control with Amazon Alexa or Google Home\*
- Geolocation for lifestyle based heating, only heat the home when it's occupied\*
- Frost protection for winter boiler and system protection
- Smart support automatically sends data to Ideal Boiler's customer service centre