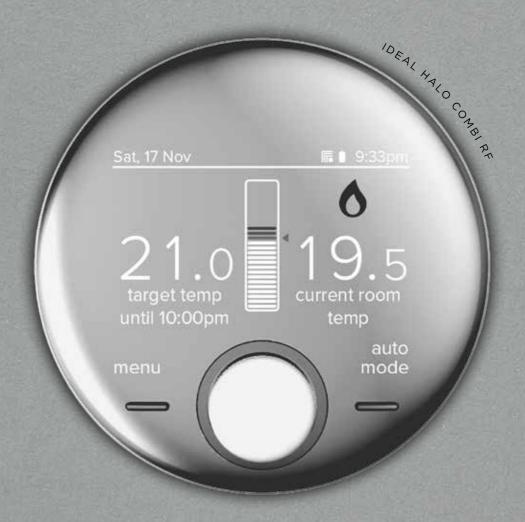

#### **IDEAL HALO COMBI WI-FI**

The Ideal Halo Combi Wi-Fi is an internet connected wireless programmable room thermostat, designed to work specifically with your Ideal Boiler.

Halo Wi-Fi allows heating control anytime, anywhere through the flexible and intuitive Halo app. With features such as geolocation and compatibility with smart home assistants such as Amazon Alexa and Google Home, Halo provides smart, intelligent heating control.

For the installer, Halo Wi-Fi is simple to install without the need for a separate Wi-Fi gateway. Simply plug and pair the Smart Interface and Halo and then follow the step-by-step guidance in the Halo app to link Halo to the home Wi-Fi.

A large, clear, colour screen and intuitive dial and button interface blends ease of use with stylish aesthetics.