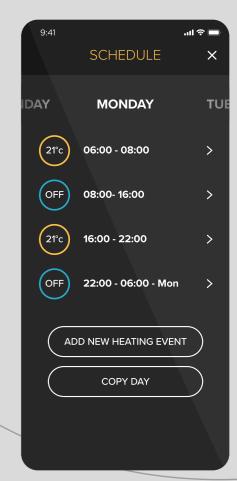

Set up to 6 heating schedules per day

#### **EASY TO USE**

- Large, clear, colour screen
- Easy to find and understand fault messaging
- Easy problem solving with diagnostics LEDs and Override button on boiler mounted Smart Interface
- Designed specifically to work with Ideal Boilers
- Easy to set heating schedules with up to 6 events per day
- Easy and flexible app controlled heating\*
- Easy to use turn and tap interface