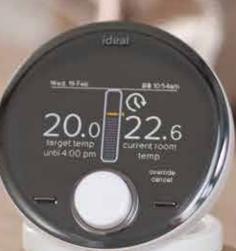

#### **IDEAL HALO COMBI RF**

Designed specifically to work with your Ideal Boiler, Ideal Halo Combi RF is a wireless programmable room thermostat that provides simple and easy heating control.

The Halo kit includes the Smart Interface that easily plugs direct into the front of the boiler and communicates wirelessly with the Halo control.

Halo is packed full of features that provide easy and efficient heating control. Flexible scheduling, override, plus hours, fault notifications, holiday mode and child lock all put you in control.

For the installer, Halo is all about making life easy. With a fast and straightforward "plug, pair and play" install sequence it can be fitted in minutes. Other features such as the Override button, diagnostic LEDs on the Smart Interface and the "identify" function to check local system connections all provide straighforward technical support.

A large, clear, colour screen and intuitive dial and button interface blends ease of use with stylish aesthetics.