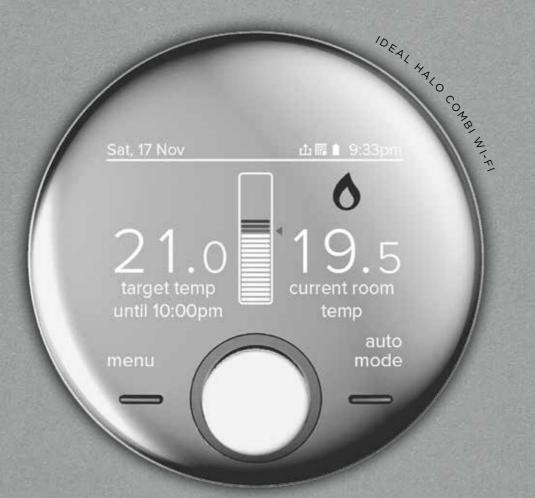

#### **IDEAL HALO COMBI WI-FI**

The Ideal Halo Combi Wi-Fi is an internet connected wireless programmable room thermostat, designed to work specifically with your Ideal Boiler.

Halo Wi-Fi allows heating control anytime, anywhere through the flexible and intuitive Halo app. With features such as geolocation and compatibility with smart home assistants such as Amazon Alexa and Google Home, Halo provides smart, intelligent heating control.

A large, clear, colour screen and intuitive dial and button interface blends ease of use with stylish aesthetics.