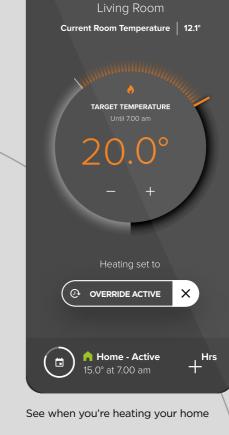

### EASY AND FLEXIBLE APP **CONTROLLED HEATING**

Monitor and adjust your heating wherever you are with the Halo app.

Whether you want to adjust your heating schedules, turn up your heating remotely or turn down your heating when you're running late, the intuitive and easy to use Halo app allows you to access your heating from any location.

Set up to 6 heating schedules per day

#### **EASY TO USE**

- Large, clear, colour screen
- Easy to find and understand fault messaging
- Easy problem solving with diagnostics LEDs and Override button on boiler mounted Smart Interface
- Designed specifically to work with Ideal Boilers
- Easy to set heating schedules with up to 6 events per day
- Easy and flexible app controlled heating\*
- Easy to use turn and tap interface