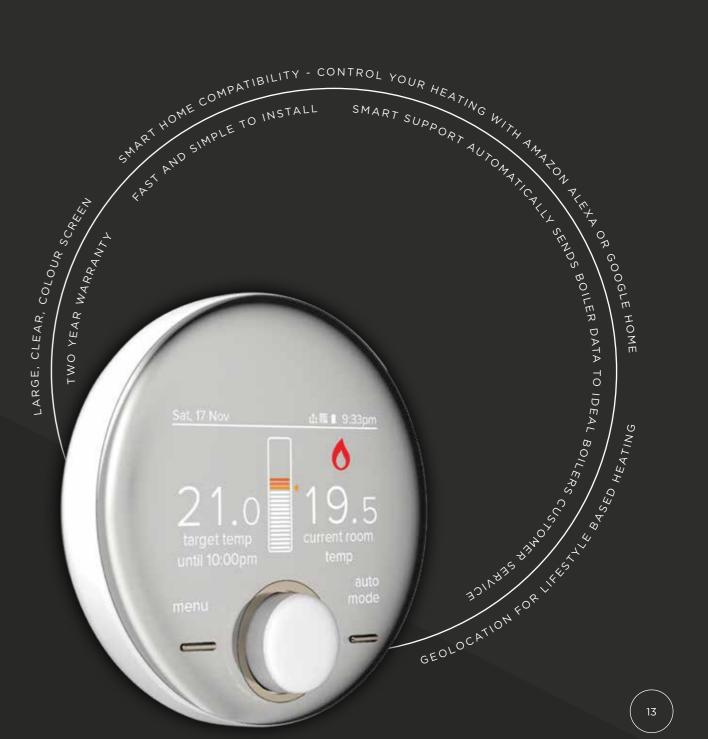

# SMART HOME COMPATIBILITY

Have voice controlled heating by combining Halo with your smart home assistant. No need to even move from the sofa if you're feeling chilly, simply tell Halo to turn the heating up.

#### **AMAZON ECHO AND ALEXA**

Link Halo Wi-Fi to Alexa in the Amazon Alexa app by downloading the Halo skill. Then tell Alexa what to do; turn the heating up, down or even check the temperature.

#### GOOGLE HOME

Halo Wi-Fi also works with the Google Home assistant, find the Halo skill in the Google assistant app and say "Okay Google...make it warmer!"

### GEOLOCATION, FOR LIFESTYLE BASED HEATING

Geolocation automatically controls your heating based on your location so you only use it when you need to.

By linking your smartphone location to Halo it will intelligently control your heating so it is only on when you're in the house. When you leave, the heating will automatically switch off to save energy.

#### **EASY TO LIVE WITH**

- 2 years warranty
- Easily adjustable schedule to fit any lifestyle
- Compact and contemporary design
- Designed to be discrete, place anywhere to blend into the home
- Designed to make life simple with holiday mode and child lock
- Maintain boiler health with on screen service and fault notifications
- Tested by householders to ensure reliability
- Smart home compatibility, easy heating control with Amazon Alexa or Google Home\*
- Geolocation for lifestyle based heating, only heat the home when it's occupied\*
- Frost protection for winter boiler and system protection
- Smart support automatically sends data to Ideal Boiler's customer service centre