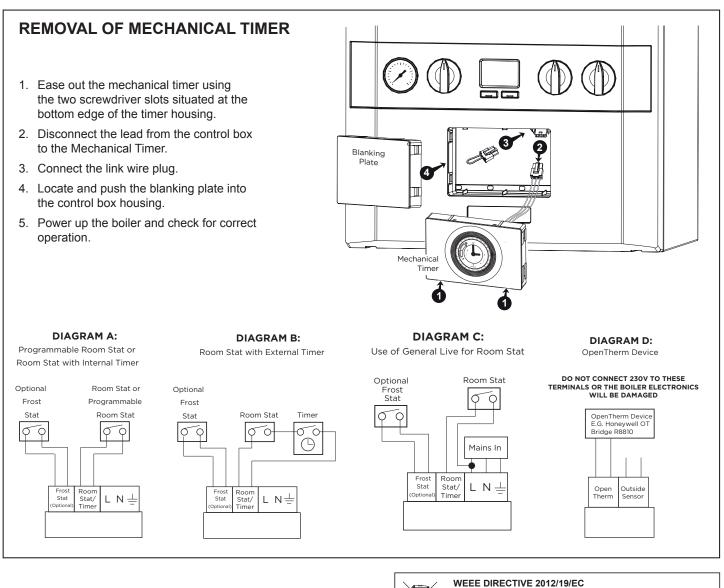

## TIMER DELETION KIT FITTING INSTRUCTIONS

## **COMBI BOILERS**

Independent Combi Independent+ Combi

ALWAYS switch off and disconnect the electricity supply to the appliance before installing this kit. Merely switching the boiler OFF/SUMMER/WINTER/RESTART switch to 'OFF' will still leave a live feed to the boiler.

Waste Electrical and Electronic Equipment Directive

• At the end of the product life, dispose of the packaging and product in a corresponding recycling centre.

KIT CONTENTS: Link Wire - 1 off

Timer Blanking Plate - 1 off